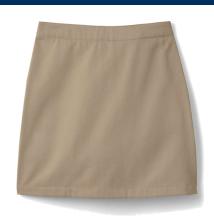

OMPH School jumper (must have school logo) with white, Peter Pan collar; dress shoes (no sneakers); white or navy knee socks.

See parent handbook for specific rules on socks and shoes!

Skorts may be purchased anywhere, including Land's End. Only khaki skorts are acceptable.

OMPH School jumper must have the school logo and can only be purchased through Land's End. Ordering instructions are included at the end of this document.

White, Peter Pan collar shirt can be purchased anywhere, including Land's End.