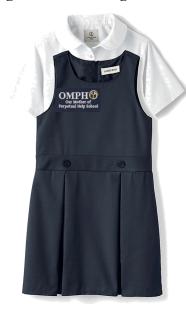

Shorts may be purchased anywhere, including Land's End. Only khaki shorts are acceptable.

See parent handbook for guidelines on length!

Polo shirts must be navy blue and have the OMPH School logo.
Polos shirts must be purchased from Land's End. Ordering instructions are included at the end of this document.

See parent handbook for guidelines on length and belts!

Polo shirts must be navy blue and have the OMPH School logo. Polos shirts must be purchased from Land's End. Ordering instructions are included at the end of this document.

See parent handbook for guidelines on length!

Polo shirts must be navy blue and have the OMPH School logo.
Polos shirts must be purchased from Land's End. Ordering instructions are included at the end of this document.

See parent handbook for guidelines on length!

Polo shirts must be navy blue or white and have the OMPH School logo. Polos shirts must be purchased from Land's End. Ordering instructions are included at the end of this document.